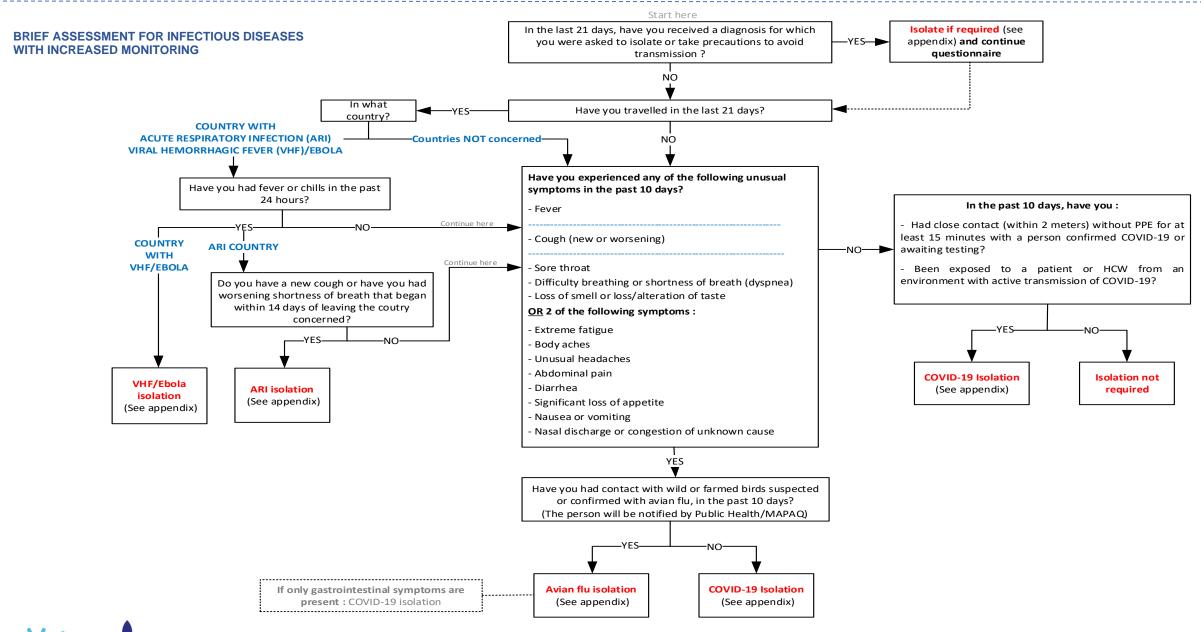

## DECISION-MAKING TOOL FOR INFECTIOUS DISEASES WHEN PATIENTS ARRIVE AT EMERGENCY DEPARTMENTS

- Have you had contact with a confirmed case of COVID-19 in the past 10 days?
  - Do you have a fever, flu symptoms, or gastroenteritis?

## If YES to ONE of the questions -> Direct to infectious symptoms corridor If NO to ALL these questions $\rightarrow$ Direct to regular corridor